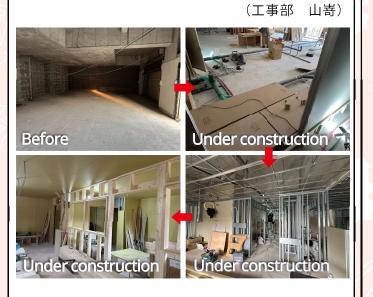

## 041 介護施設増床工事

お施主様は重度障がい者施設の不足を真 剣に考えられており、今回の工事は重度障がい者介 護施設の増床工事です。『施設のモットーが「利用者 さんの"自立"を支援するために、普段の生活環境に 限りなく近い介護(生活)空間を目指しています」ご 利用者様と職員との会話や笑い声が絶えないアット ホームな雰囲気が自慢なデイサービスです。』との お施主様の思いを形にしました。工事中は廊下を挟 んだ向こう側には利用者さんが居られる中での作業 でかなりご迷惑をかけたと思いますが、予定通りに 工事を進めることが出来ました。笑いの絶えない空 間になることを祈っています。 (工事部 山嵜)