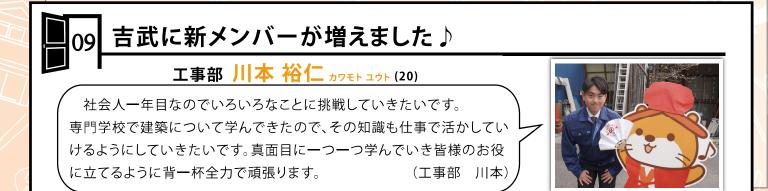

#### A様邸 田舎移住リノベーション工事 -続き-

■■■■■■ 前回、前々回のYoshitake通信で掲載いたしました奈良県宇陀市室生の2階建て住宅の改修工事が 大詰めを迎えております。工事のメインとなるLDKの改修ですが、天井は無垢の杉板で仕上げました。 天井高は高いところで4mを超えるので、10尺(約3m)の脚立を使用して下地造作、仕上げ施工を行いました。 床の仕上げ材は厚さ30mmの無垢杉フローリングを使用しました。