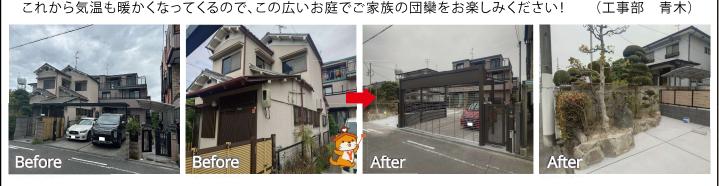

#### 020 0様邸 解体工事及び外構工事

大阪府松原市にある0様邸の解体工事及び外構工事についてご報告させていただきます。 工事内容は、木造二階建て住宅の解体、ブロック塀やフェンス、シャッターゲート、カーポート、機能門柱、庭木の 植え替えなどでした。

今回の工事で解体をした住居は、コンクリートを打って庭や駐車場、駐輪場としてご活用されます。 エクステリアの資材もほぼ交換して、見た目もスタイリッシュな外構となりました。 これから気温も暖かくなってくるので、この広いお庭でご家族の団欒をお楽しみください! (工事部