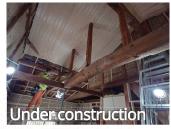

#### A様邸 田舎移住リノベーション工事 -続き-

■■■■■■ 前回、前々回のYoshitake通信で掲載いたしました奈良県宇陀市室生の2階建て住宅の改修工事が 大詰めを迎えております。工事のメインとなるLDKの改修ですが、天井は無垢の杉板で仕上げました。 天井高は高いところで4mを超えるので、10尺(約3m)の脚立を使用して下地造作、仕上げ施工を行いました。 床の仕上げ材は厚さ30mmの無垢杉フローリングを使用しました。

天井の杉板のときもそうでしたが、杉の無垢材には黄色味がかった白褐色と黒味がかった赤褐色が入り混じっており、色配列を調整しながら張りました。壁はお施主様に漆喰を塗っていただきました。

水回りの住宅設備機器も交換してきれいで温かみのある空間に仕上がっております。

工事も残りわずかですが、最後まで安全に工事を進めてまいります。

Under construction

(工事部

青木)