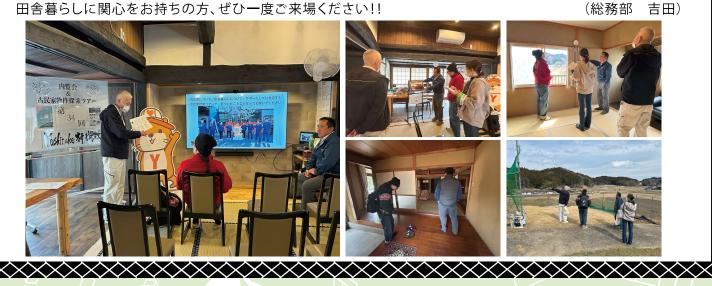

## KOMIŃKANEWS

3月8日(土)第34回Yoshitake村御杖イベントを開催しました!!

今回御杖村役場の地域振興課の方、そして奈良新聞社の方が取材にきて下さいました!!今回のイベントに向け、営業部がプレスリリースを作成しメディアに発信していました。 最初に最新型古民家モデルルームの内覧と代表による古民家セミナー。 セミナーでは役場の方から空き家バンクの説明、それに伴う補助金関係の事、田舎暮らし 体験スティができること、御杖村地域の温かさなどお話していただきました。 古民家探検ツアー。今回は、弊社が預かっている5件を周ってきました。 帰宅後は、座談会。セミナーの中で、役場の方が話されていた体験スティの提案にすごく関心をもたれていました。古民家、田舎暮らしについて漠然としていた現実的な事も知れてイメージしやすくなった。今回参加して良かった!と、とても嬉しい感想もいただきました。