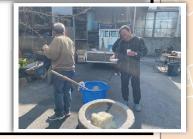

#### まさかのハプニング!!お餅つき大会

昨年、2024年の12月28日(土)に餅つき大会を開催しました。 吉武工務店では毎年恒例の行事のお餅つき大会。慣れたもの! ……と思いきや、まさ かのトラブル発生。何故かお餅が全く滑らかにならず、ずっと粒感が残り続けることに。 蒸し時間やつき方を試行錯誤しても変わらず。どうしてだろうと皆で頭を悩ませている と、どこかに確認に行っていた社長が戻ってきて「ごめんなさい!」と一言。なんと、もち 米と間違えて普通の米を買ってしまっていたようでした。

まさかの事実に社員一同大慌て。笑って許してくださった参加者の皆様、本当にありが とうございました…。次回以降はしっかりと米の種類を確認し、美味しいお餅をついて いきますので、これに懲りずまたご参加いただければ幸いです! (営業部 塩垣)